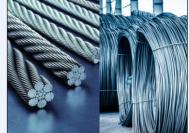

# WIRE & WIRE RODS

Stainless Steel : 304,304L,304H, 316, 316L, 310, 310S, 904L, 347, 347H, 317L, 410 409, 420, 630 etc.

Duplex Stainless Steel : 31803, 32205, 32750 etc.

Aluminium : 2024, 6061, 6063, 6060, 6082 etc.