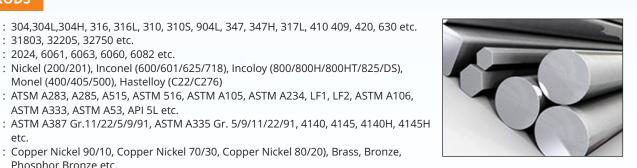

#### **PIPES & TUBES**

Stainless Steel : 304,304L,304H, 316, 316L, 310, 310S, 904L, 347, 347H, 317L, 410 409, 420, 630 etc.

**Duplex Stainless Steel** : 31803, 32205, 32750 etc.

Aluminium : 2024, 6061, 6063, 6060, 6082 etc.

: Nickel (200/201), Inconel (600/601/625/718), Incoloy (800/800H/800HT/825/DS), Nickel & Super Alloys

Monel (400/405/500), Hastelloy (C22/C276)

Carbon Steel : ATSM A283, A285, A515, ASTM 516, ASTM A105, ASTM A234, LF1, LF2, ASTM A106,

ASTM A333, ASTM A53, API 5L etc.

Alloy Steel : ASTM A387 Gr.11/22/5/9/91, ASTM A335 Gr. 5/9/11/22/91, 4140, 4145, 4140H, 4145H

Copper & Copper Alloys: Copper Nickel 90/10, Copper Nickel 70/30, Copper Nickel 80/20), Brass, Bronze,

Phosphor Bronze etc.