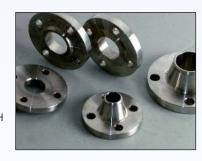

# **FORGED FLANGES**

Stainless Steel : 304,304L,304H, 316, 316L, 310, 310S, 904L, 347, 347H, 317L, 410 409, 420, 630 etc.

**Duplex Stainless Steel** 

: 31803, 32205, 32750 etc. : 2024, 6061, 6063, 6060, 6082 etc.