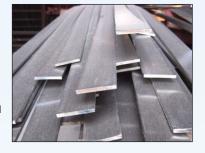

#### **FLAT BARS & STRIPS**

Stainless Steel : 304,304L,304H, 316, 316L, 310, 310S, 904L, 347, 347H, 317L, 410 409, 420, 630 etc.

Duplex Stainless Steel : 31803, 32205, 32750 etc.

Aluminium : 2024, 6061, 6063, 6060, 6082 etc.